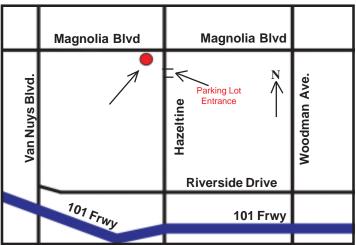

|                                                                             |
| Spouse Signature:                                                    | D                                                                                                                                                                                                                              | ate:                                                                        |

## 14120 Magnolia Blvd. Sherman Oaks 91423

## Just West of Hazeltine (Between Woodman and Van Nuys) on South Side of Street

Two Doors West of AFTRA-SAG Credit Union Sherman Oaks Branch





## **Directions from Hollywood:**

Take 101 Frwy. North to Woodman Ave. Turn Right going North. At Magnolia turn Left and go past Hazeltine to 14120 Magnolia Blvd.

## **Through Canyons:**

Follow Laurel Canyon or Coldwater Canyon NORTH (through hills) to Magnolia Blvd. Turn Left and go past Hazeltine to 14120 Magnolia Blvd.

## **Directions from Glendale/Pasadena:**

Take 134 West to 101 North. Continue North to Woodman Ave. Turn Right going North. At Magnolia turn Left and go past Hazeltine to 14120 Magnolia Blvd.

## Directions from Santa Monica/West LA:

Take 405 North to the 101 South and exit on Van Nuys Blvd. Turn Left at the off-ramp and go North to Magnolia Blvd. Turn Right to 14120 Magnolia Blvd.

Free Street Parking and in the lot BEHIND our building--

Entrance to Parking Lot